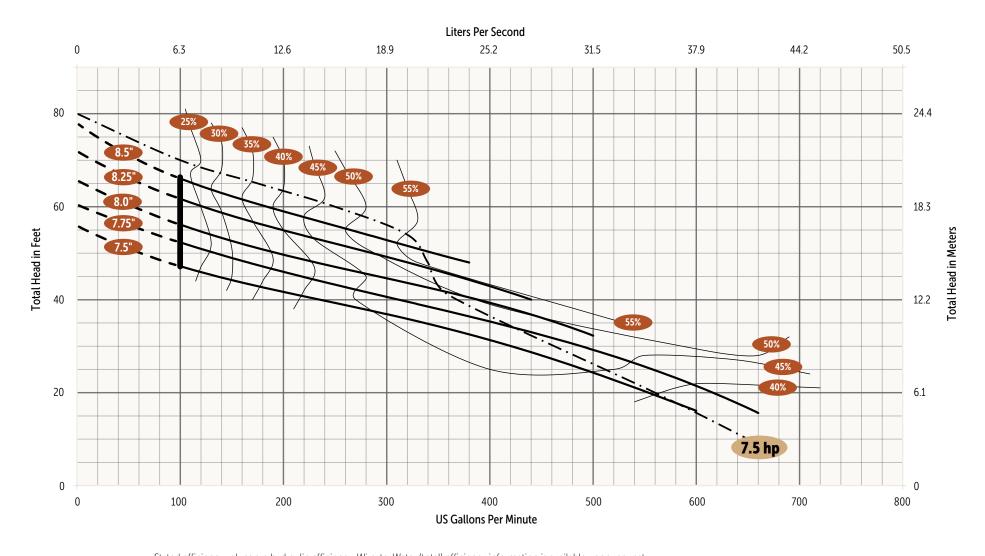

## **Performance Curve**

3LM07-Series - 60 Hz

Stated efficiency values are hydraulic efficiency. Wire-to-Water (total) efficiency information is available upon request.

Pumps must operate within the proper range shown on the performance chart - between minimum flow of 100 gpm and min head requirements. It is the responsibility of the end user to ensure this requirement is met. Pumps operating outside the recommended range are prone to damage, excessive vibration, cavitation, poor efficiency, and may exceed nameplate amperage.